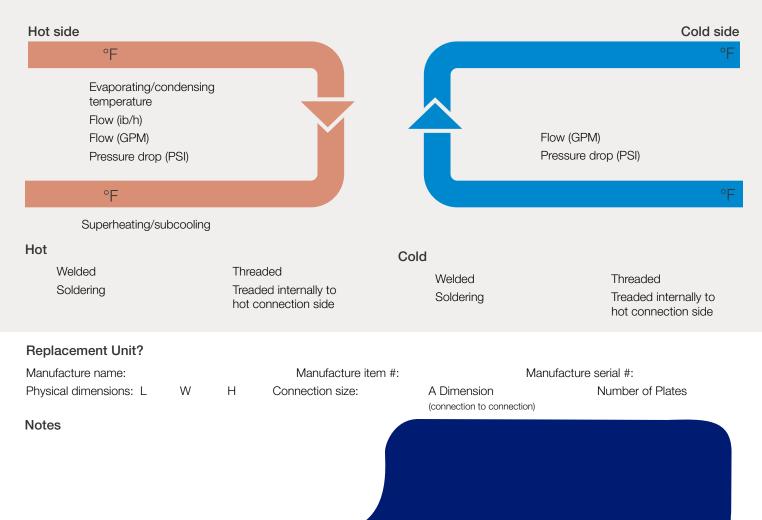

heat exchanger, BHE



Fusion-bonded plate heat exchangers, AlfaNova Nickel Brazed Replacement

%

%

| Application        |             | Hot side fluids |                 | Cold side fluid   |
|--------------------|-------------|-----------------|-----------------|-------------------|
| Condensation       | Oil Cooling | R404            | R200            | Ethylene glycol   |
| Evaporation        | Pumping     | R134a           | Ammonia         | Propopyl glycerol |
| Direct expansion   | Subcooler   | R407F           | CO <sub>2</sub> | Water             |
| Flooded evaporator | Other:      | R407a           | R22             | Other:            |
|                    |             | R407C           | Other:          |                   |

## 2. APPLICATION DATA

## Capacity kBtu/hr